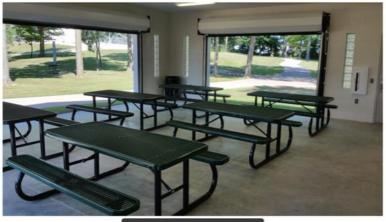

Placement of the basketball court needs to be discussed to allow for a future restroom.

Motion: Purchase items for irrigation system in the amount of \$11,909.31 from The Tap and \$3352.50 from Western Supply.