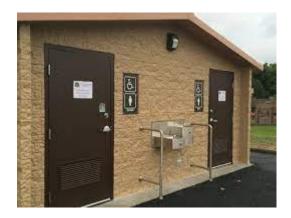

Placement of the basketball court needs to be discussed to allow for a future restroom.

Motion: Purchase items for irrigation system in the amount of \$11,909.31 from The Tap and \$3352.50 from Western Supply.

Item A)

Next week they will also talk about the placement of the basketball court to allow for a future restroom/picnic shelter. Councilmember Kampling asked if the basketball court could just be painted without the rubber surfacing? Young stated she would check more into the longevity of the surfacing. Later on the sidewalk, water fountain and grass will be discussed.