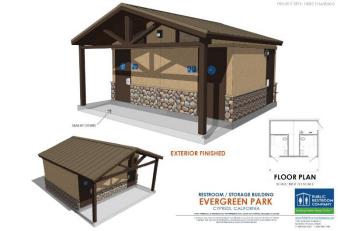

Placement of the basketball court needs to be discussed to allow for a future restroom.

Motion: Purchase items for irrigation system in the amount of \$11,909.31 from The Tap and \$3352.50 from Western Supply.

Item A)

Next week they will also talk about the placement of the basketball court to allow for a future restroom/picnic shelter. Councilmember Kampling asked if the basketball court could just be painted without the rubber surfacing? Young stated she would check more into the longevity of the surfacing. Later on the sidewalk, water fountain and grass will be discussed.