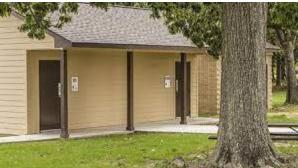

Placement of the basketball court needs to be discussed to allow for a future restroom.

Motion: Purchase items for irrigation system in the amount of \$11,909.31 from The Tap and \$3352.50 from Western Supply.

Item A)

Next week they will also talk about the placement of the basketball court to allow for a future restroom/picnic shelter. Councilmember Kampling asked if the basketball court could just be painted without the rubber surfacing? Young stated she would check more into the longevity of the surfacing. Later on the sidewalk, water fountain and grass will be discussed.